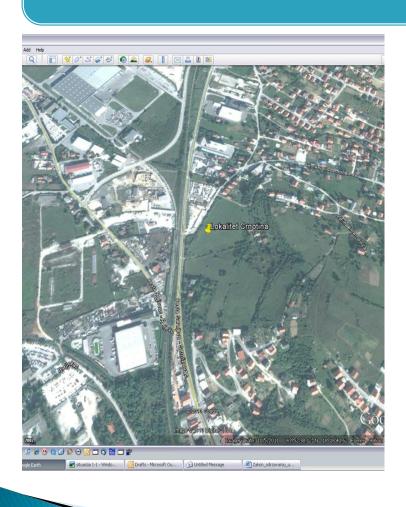

#### LOCATION AND AREA

The north entrance-exit Rajlovac, in the municipality of Novi Grad Sarajevo. The land is a lowland without visible deformation of the terrain and is a favorite habitat of many distribution and marketing centers, manufacturing sites and restaurants.

### **AERIAL FOTO 1**

Distance from Sarajevo International Airport is only 5 km away, while the central customs terminal Sarajevo is 3 km from the plot. Land occupies an area of approximately 50,000 m2, is positioned along the main street with all its width which leaves great opportunities to create the infrastructure on the land.