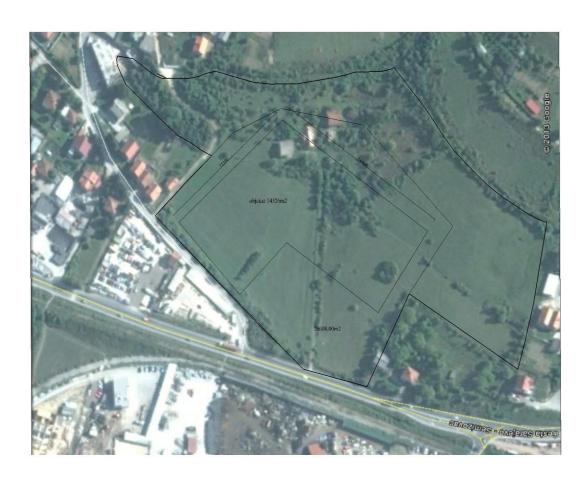

### **AERIAL FOTO 1**

Distance from Sarajevo International Airport is only 5 km away, while the central customs terminal Sarajevo is 3 km from the plot. Land occupies an area of approximately 50,000 m2, is positioned along the main street with all its width which leaves great opportunities to create the infrastructure on the land.

# CONCEPT

- Land occupies an area of 50,000 m2
- Land value2.5 mil. €
- CONCEPT value may vary from 10 to 20 mil. €