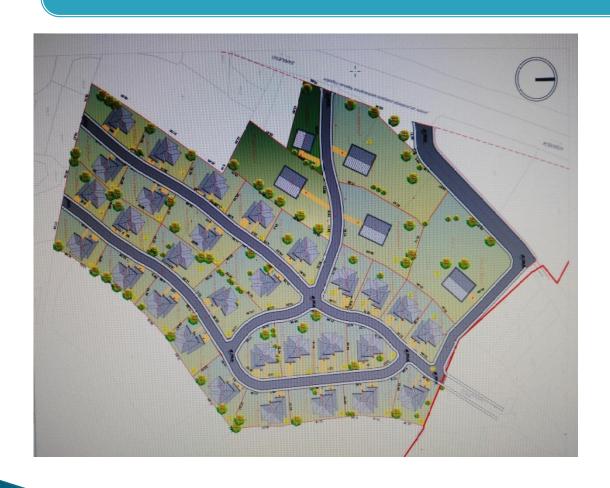

# CONCEPT

- Land occupies an area of 50,000 m2
- Land value2.5 mil. €
- CONCEPT value may vary from 10 to 20 mil. €