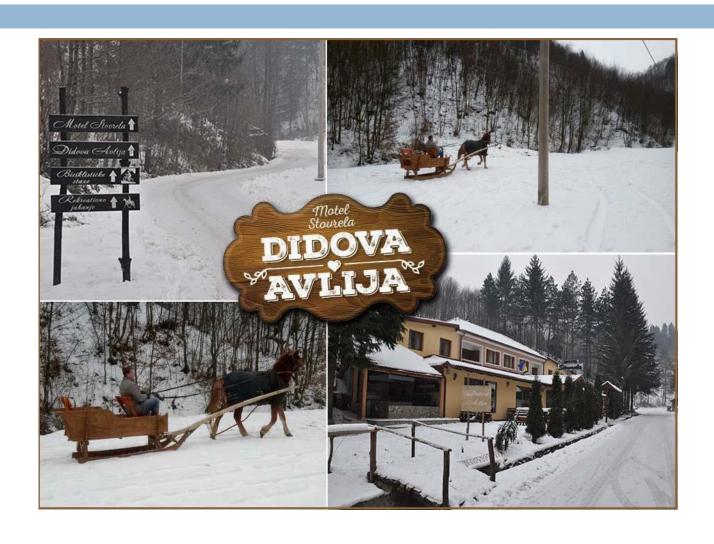

#### Current tourist facilities...

- Excursion site "Stovrela"
- Motel "Stovrela"
- Ethno household, Didova Avlija"
- 2 multifunctional halls with a total capacity of 200 seats
- Wedding Salon (capacity 300 seats)
- Restaurant with the capacity of 100 seats
- Chestnut forests
- Settlement (koncesija) from Una-sana Canton Goverment to use a 42-hectare site

#### Current tourist facilities...

### Current tourist facilities...

## Ethno household "Didova Avlija"

- Recreational horse riding range
- The collection of domestic animals
- Bungalow's
- **...**

## Ethno household "Didova Avlija"