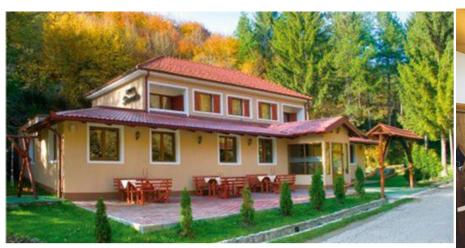

## Motel "Stovrela"...

- Business object surface cc 400 m2 (P+1)
- 20 double rooms
- 4 Suite Rooms (4-8 beds per room)
- Terrace with capacity of 90 seats
- Parking space with space for accommodation of 50 cars
- A children's playground
- A wedding salon
- Conference room with a total capacity of 300 seats
- Delivery vehicle

## Motel "Stovrela"...