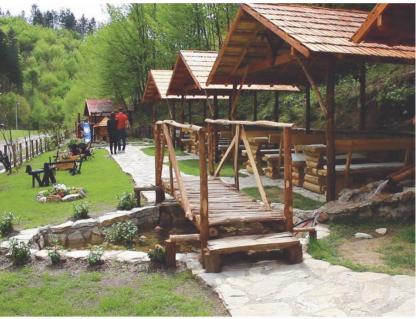

#### Current tourist facilities...

- Excursion site "Stovrela"
- Motel "Stovrela"
- Ethno household, Didova Avlija"
- 2 multifunctional halls with a total capacity of 200 seats
- Wedding Salon (capacity 300 seats)
- Restaurant with the capacity of 100 seats
- Chestnut forests
- Settlement (koncesija) from Una-sana Canton Goverment to use a 42-hectare site

#### Current tourist facilities...

### Current tourist facilities...