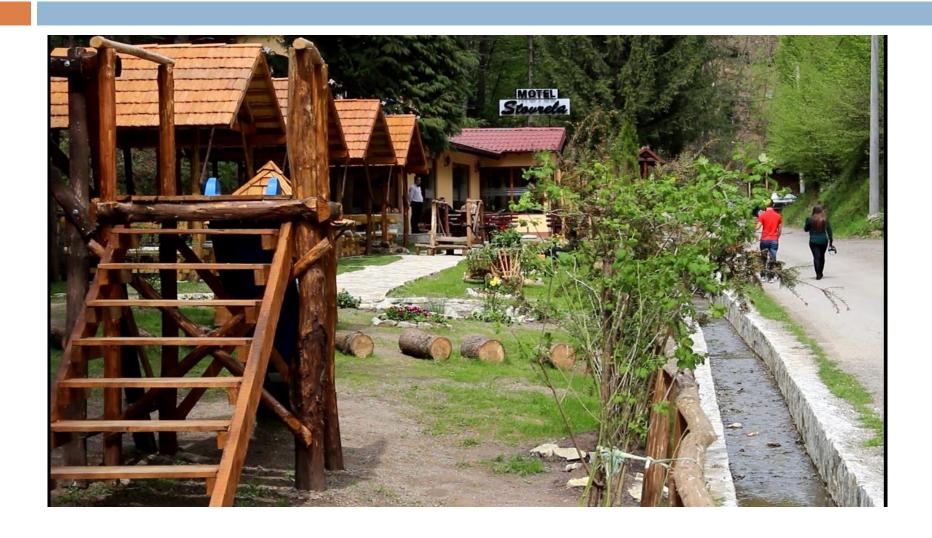

#### Current tourist facilities...

- Excursion site "Stovrela"
- Motel "Stovrela"
- Ethno household, Didova Avlija"
- 2 multifunctional halls with a total capacity of 200 seats
- Wedding Salon (capacity 300 seats)
- Restaurant with the capacity of 100 seats
- Chestnut forests
- Settlement (koncesija) from Una-sana Canton Goverment to use a 42-hectare site

#### Current tourist facilities...

### Current tourist facilities...

## Motel "Stovrela"...

- Business object surface cc 400 m2 (P+1)
- 20 double rooms
- 4 Suite Rooms (4-8 beds per room)
- Terrace with capacity of 90 seats
- Parking space with space for accommodation of 50 cars
- A children's playground
- A wedding salon
- Conference room with a total capacity of 300 seats
- Delivery vehicle

## Motel "Stovrela"...